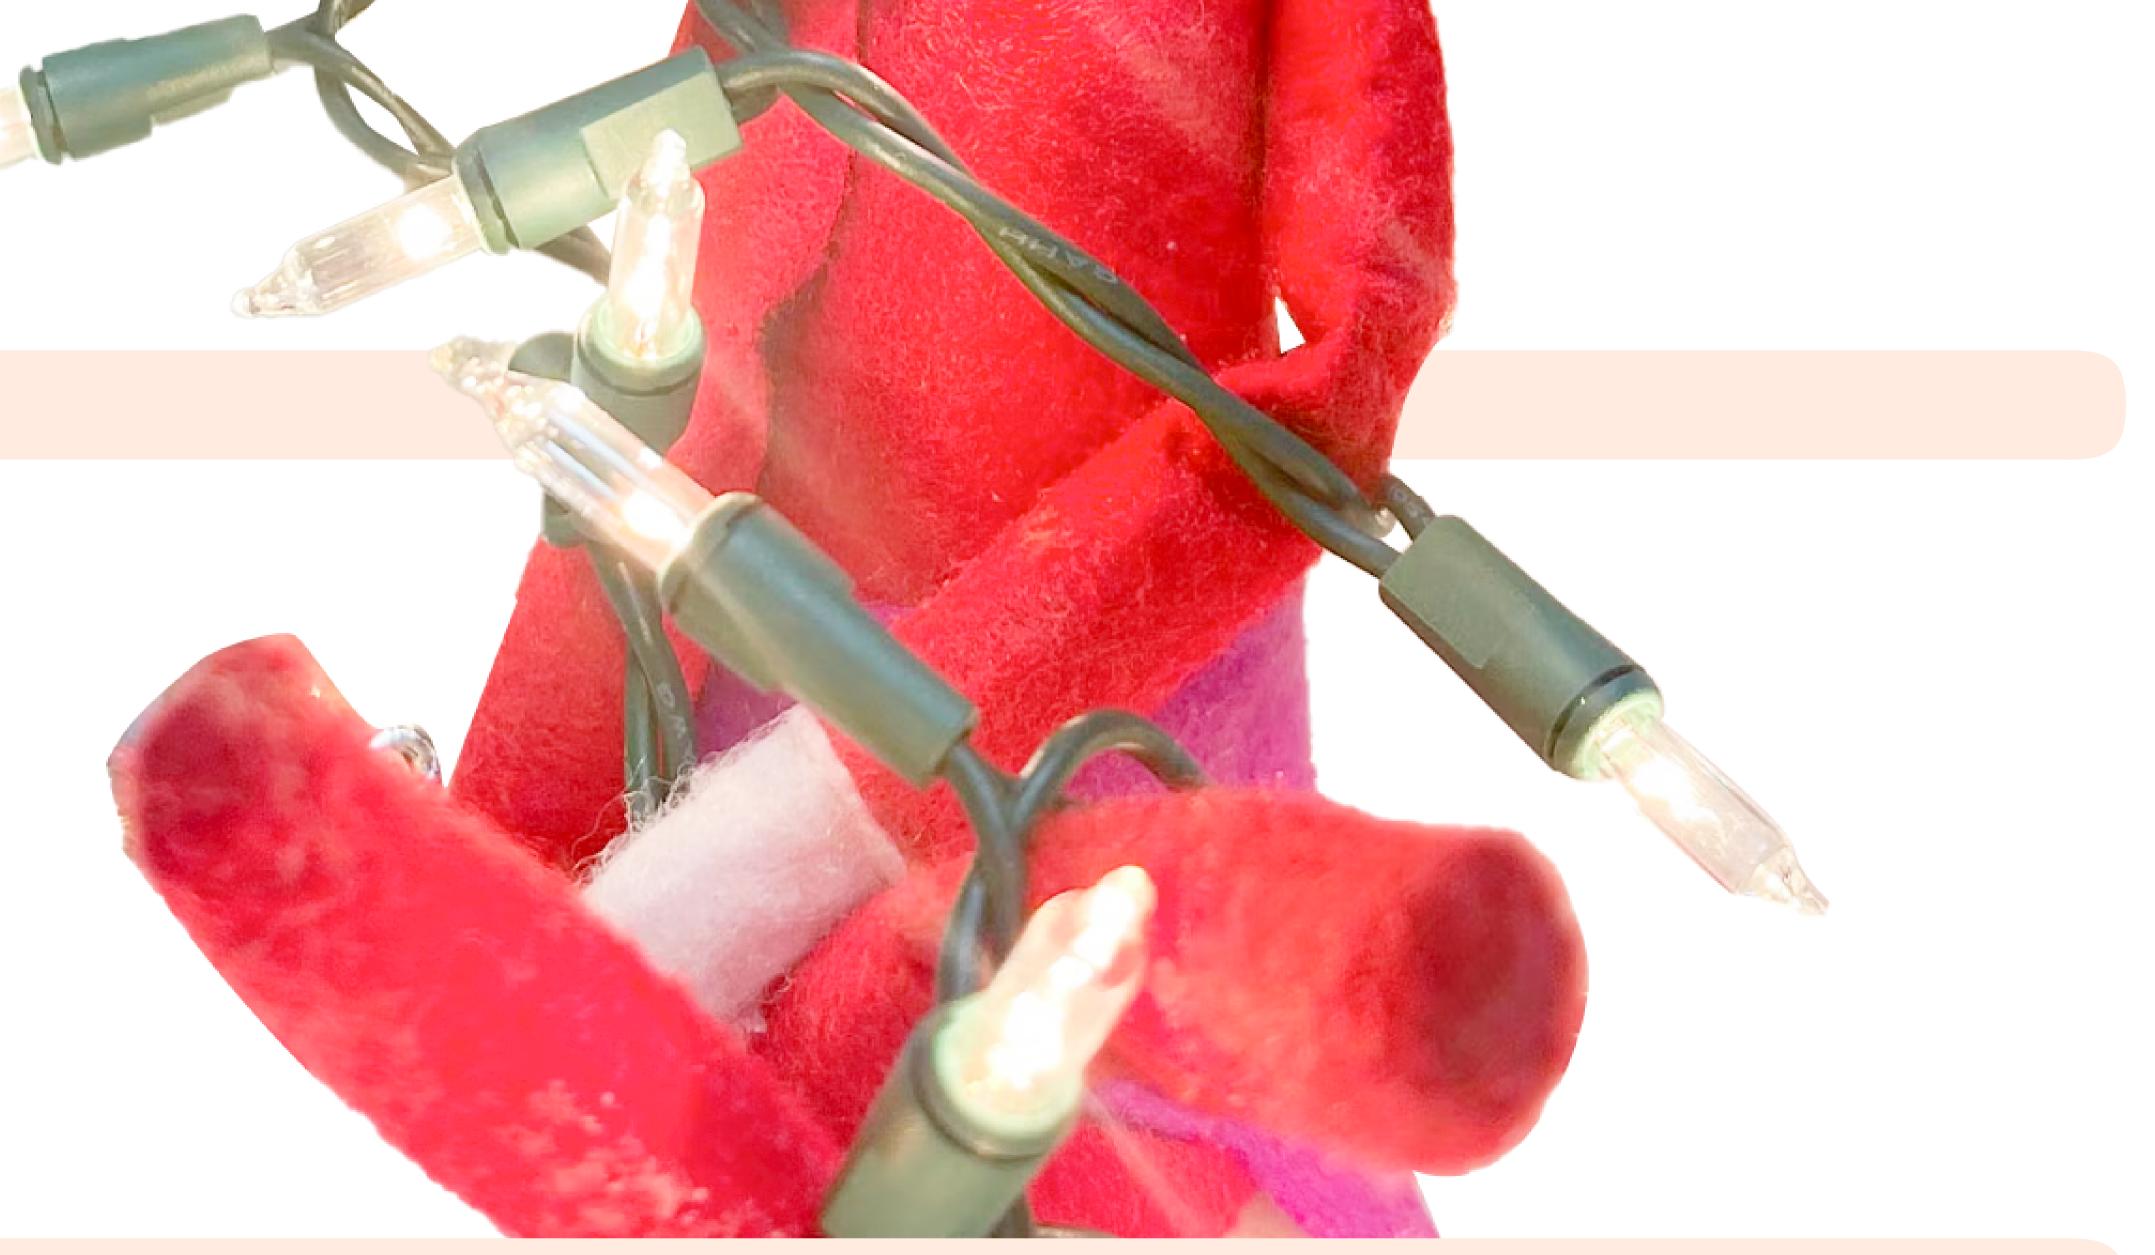

Elf is tangled in a string of Christmas lights

Elf is sitting in a mug

DEC

Elf makes a snow angel in powdered sugar with some powdered sugar donuts for a snack